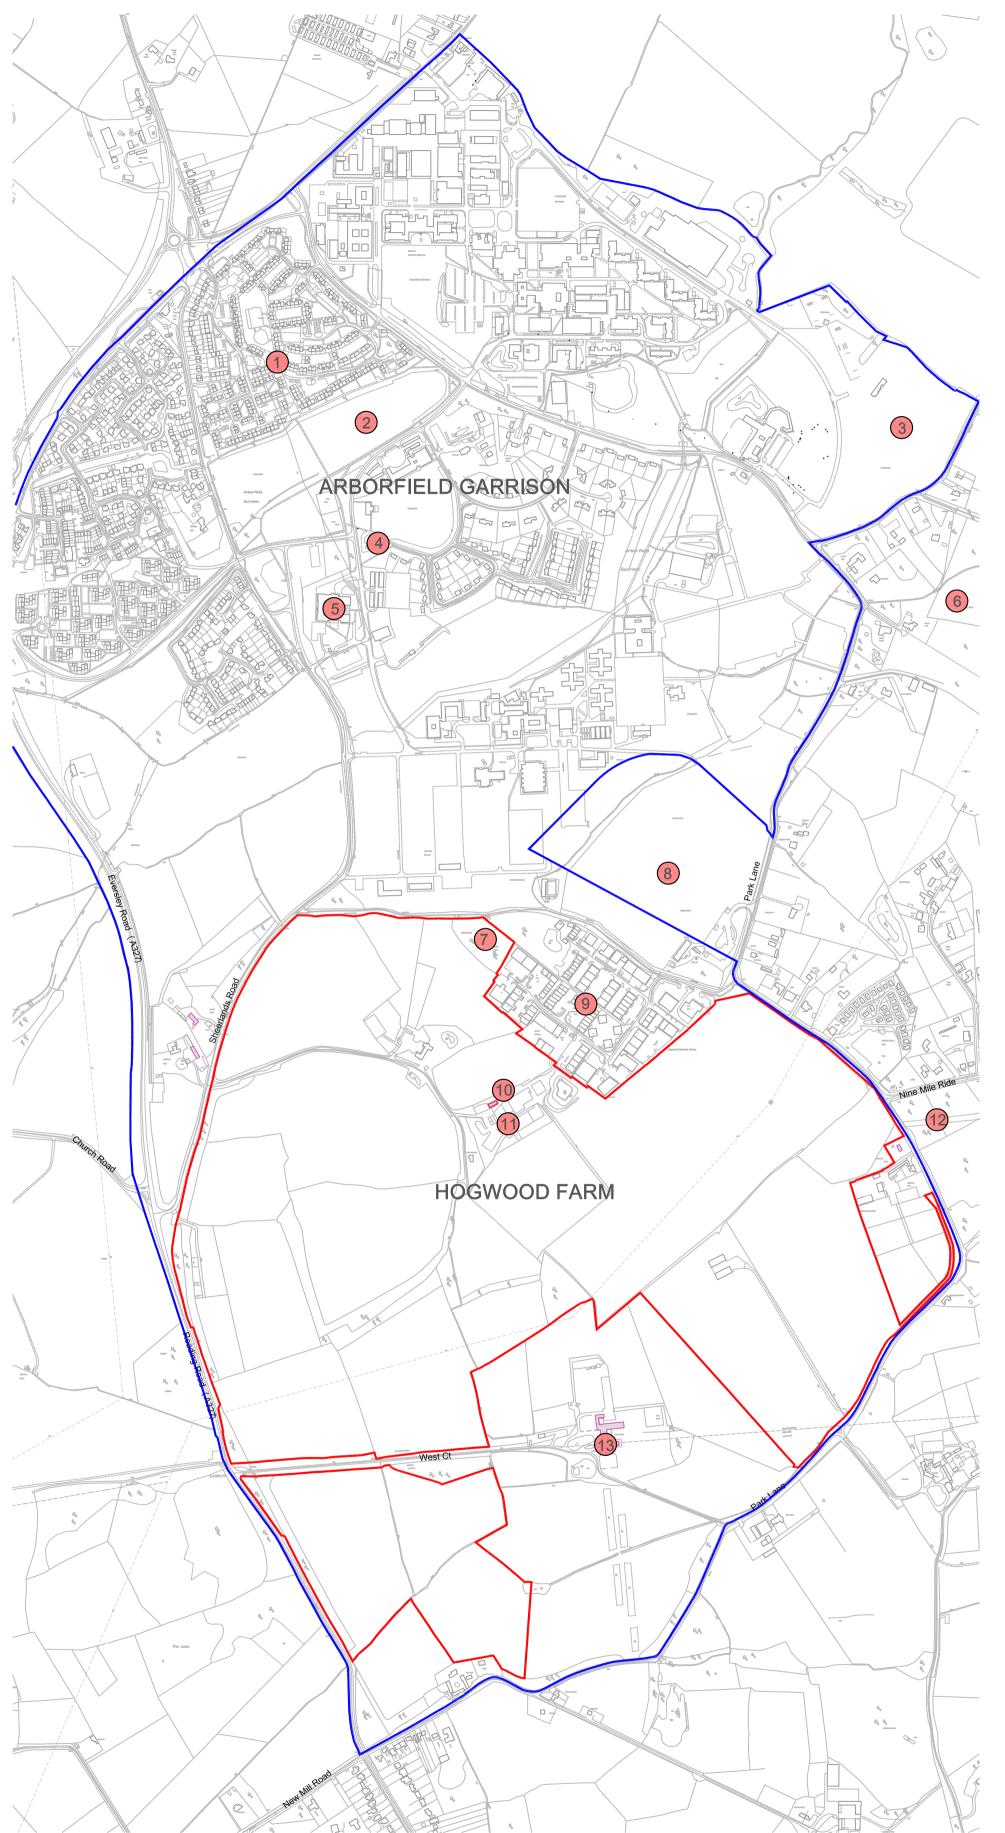

## Hogwood Garden Village

Part of the Arborfield Garrison Strategic Development Location, Wokingham

## Hogwood Garden Village Site Conext & Location Plan

## Key:

- 1. Shop and Post Office
- 2. Sports fields with tennis courts
- 3. Playing fields
- 4. Garrison Church
- 5. Garrison Community Centre
- 6. California Country Park
- 7. Hogwood Shaw Wildlife Heritage Site
- 8. Sports Grounds
- 9. Hogwood Industrial Estate
- 10. Hogwood Farmhouse
- 11. Hogwood Farm Industrial Estate
- 12. Shepperlands Copse
- 13. West Court

Arborfield Garrison SDL Boundary

Hogwood Garden Village Planning Application Boundary

Listed Buildings

Scale: NTS

Date: 15/09/2014